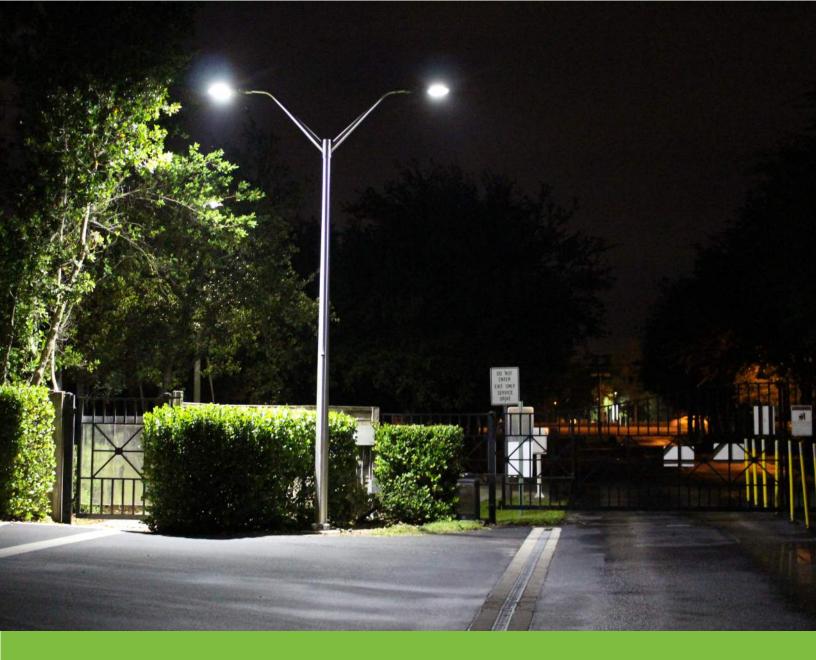

# Naples, FL

Banyan Woods Home Owners Association implemented Apollo Metro LED lights with integrated camera

• enable access monitoring through live video stream and video recording

We love the Apollo Metro LED lights with integrated camera. The hidden camera allows us to monitor access without being noticed and I can even view the live video feed from my cell phone."

# APOLLO METRO LED LIGHTS WITH CAMERA ENABLE BANYAN WOODS TO MONITOR ACCESS REMOTELY THROUGH VIDEO FEED AND RECORDING

## **OPPORTUNITY**

Banyan Woods sought to increase security measures for its gated community by monitoring access.

### **SOLUTION**

Apollo Metro installed LED lights with integrated Mobotix cameras in order to provide the community and its management company 24-hour, remote security monitoring. The LED lights ensure high visibility even during night time hours.