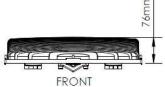

| Electrical                |                                                      |
|---------------------------|------------------------------------------------------|
| Input Voltage             | 100-277 V AC                                         |
| Frequency Range           | 50/60 Hz                                             |
| Surge Spike Protection    | Compliance to EN61000-4-5 6 kV, 10 kV line to ground |
| Power Factor              | 0.99                                                 |
| Optical                   |                                                      |
| Light Source              | CREE XHP 70-2                                        |
| Color Temperature         | 4000 K                                               |
| Custom Design Lens Source | LEDIL                                                |
| Beam Pattern              | Type III, IV or V, others on request                 |
| Lumen/Watt                | 116                                                  |
| Environmental             |                                                      |
| Operating Temperature     | -40 to +85C                                          |
| Mechanical                |                                                      |
| Dimensions                | 681 x 404 x 76 mm                                    |
| Weight                    | 18.8 Lbs. (8.5 kg)                                   |
| Material                  | Aluminum Alloy / Glass                               |
| Wind Load                 | $0.056 \text{ m}^2 = 0.557 \text{ sqft}$             |
| Mounting                  | Diameter 2.6"/63 mm                                  |