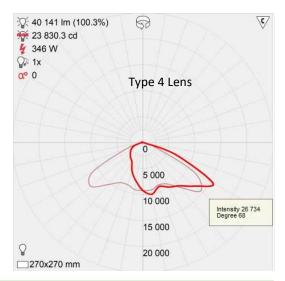

| Electrical                |                                                      |
|---------------------------|------------------------------------------------------|
| Input Voltage             | 100-277 V AC                                         |
| Frequency Range           | 50/60 Hz                                             |
| Surge Spike Protection    | Compliance to EN61000-4-5 6 kV, 10 kV line to ground |
| Power Factor              | 0.99                                                 |
| Optical                   |                                                      |
| Light Source              | CREE XHP 70-2                                        |
| Color Temperature         | 4000 K                                               |
| Custom Design Lens Source | LEDIL                                                |
| Beam Pattern              | Type III, IV or V, others on request                 |
| Lumen/Watt                | 116                                                  |
| Environmental             |                                                      |
| Operating Temperature     | -40 to +85C                                          |
| Mechanical                |                                                      |
| Dimensions                | 681 x 404 x 76 mm                                    |
| Weight                    | 18.8 Lbs. (8.5 kg)                                   |
| Material                  | Aluminum Alloy / Glass                               |
| Wind Load                 | $0.056 \text{ m}^2 = 0.557 \text{ sqft}$             |
| Mounting                  | Diameter 2.6"/63 mm                                  |