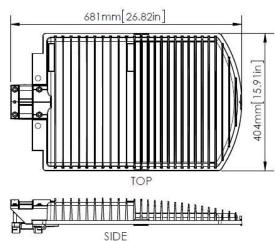

| Electrical                |                                                      |
|---------------------------|------------------------------------------------------|
| Input Voltage             | 100-277 V AC                                         |
| Frequency Range           | 50/60 Hz                                             |
| Surge Spike Protection    | Compliance to EN61000-4-5 6 kV, 10 kV line to ground |
| Power Factor              | 0.99                                                 |
| Optical                   |                                                      |
| Light Source              | CREE XHP 70-2                                        |
| Color Temperature         | 4000 K                                               |
| Custom Design Lens Source | LEDIL                                                |
| Beam Pattern              | Type III, IV or V, others on request                 |
| Lumen/Watt                | 116                                                  |
| Environmental             |                                                      |
| Operating Temperature     | -40 to +85C                                          |
| Mechanical                |                                                      |
| Dimensions                | 681 x 404 x 76 mm                                    |
| Weight                    | 18.8 Lbs. (8.5 kg)                                   |
| Material                  | Aluminum Alloy / Glass                               |
| Wind Load                 | $0.056 \text{ m}^2 = 0.557 \text{ sqft}$             |
| Mounting                  | Diameter 2.6"/63 mm                                  |