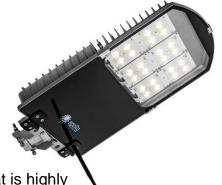

**Apollo SL5 medium** – The ideal LED lamp for outdoor use that is highly cost-effective. The robust die cast aluminum housing with its finned surface guarantees excellent heat management. The light is ETL listed and conforms to UL STD 1598.

- for street, roadway and parking lot lighting applications
- heat management system assures long LED life and minimal lumen depreciation
- tool-less entry for ease of maintenance
- modular LED design with the ability to easily replace LEDs in the field
- universal mounting design
- best lumens per watt/lumen per dollar in the industry
- mil-spec components to withstand the hottest and coldest climates
- wireless control, UHF or 900 MHz
- optional: Camera, WiFi, LTE, and DVR