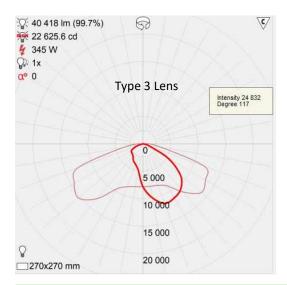

| Electrical                |                                                      |
|---------------------------|------------------------------------------------------|
| Input Voltage             | 100-277 V AC                                         |
| Frequency Range           | 50/60 Hz                                             |
| Surge Spike Protection    | Compliance to EN61000-4-5 6 kV, 10 kV line to ground |
| Power Factor              | 0.99                                                 |
| Optical                   |                                                      |
| Light Source              | CREE XHP 70-2                                        |
| Color Temperature         | 4000 K                                               |
| Custom Design Lens Source | LEDIL                                                |
| Beam Pattern              | Type III, IV or V, others on request                 |
| Lumen/Watt                | 116                                                  |
| Environmental             |                                                      |
| Operating Temperature     | -40 to +85C                                          |
| Mechanical                |                                                      |
| Dimensions                | 681 x 404 x 76 mm                                    |
| Weight                    | 18.8 Lbs. (8.5 kg)                                   |
| Material                  | Aluminum Alloy / Glass                               |
| Wind Load                 | $0.056 \text{ m}^2 = 0.557 \text{ sqft}$             |
| Mounting                  | Diameter 2.6"/63 mm                                  |