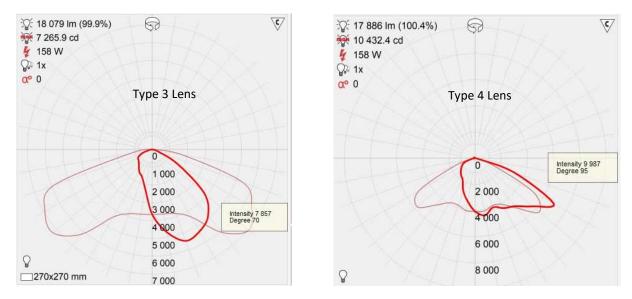

| Number of LEDs                | 8     |
|-------------------------------|-------|
| Lumen@4000k                   | 17900 |
| Typical Power Consumption (W) | 150   |

| Electrical                |                                                         |
|---------------------------|---------------------------------------------------------|
| Input Voltage             | 100-277 V AC or 480 V AC or<br>48 V DC                  |
| Frequency Range           | 50/60 Hz                                                |
| Surge Spike Protection    | Compliance to EN61000-4-5<br>6 kV, 10 kV line to ground |
| Optical                   |                                                         |
| Light Source              | CREE XHP 70-2                                           |
| Color Temperature         | 4000 K – others on request                              |
| Custom Design Lens Source | LEDIL                                                   |
| Beam Pattern              | Type III or type IV, others on request                  |
| Environmental             |                                                         |
| Operating Temperature     | -40 to +85C                                             |
| Mechanical                |                                                         |
| Dimensions                | 520 x 280 x 75 mm                                       |
| Weight                    | 12.8 Lbs. (5.8kg)                                       |
| Material                  | Aluminum Alloy / Glass                                  |
| Wind Load                 | 0.0336 m² = 0.362 sqft                                  |
| Mounting                  | 2.6"/63 mm                                              |