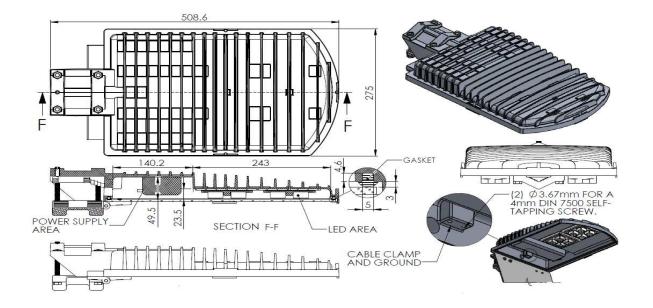

| Number of LEDs                | 8     |
|-------------------------------|-------|
| Lumen@4000k                   | 17900 |
| Typical Power Consumption (W) | 150   |

| Electrical                |                                                         |
|---------------------------|---------------------------------------------------------|
| Input Voltage             | 100-277 V AC or 480 V AC or<br>48 V DC                  |
| Frequency Range           | 50/60 Hz                                                |
| Surge Spike Protection    | Compliance to EN61000-4-5<br>6 kV, 10 kV line to ground |
| Optical                   |                                                         |
| Light Source              | CREE XHP 70-2                                           |
| Color Temperature         | 4000 K – others on request                              |
| Custom Design Lens Source | LEDIL                                                   |
| Beam Pattern              | Type III or type IV, others on request                  |
| Environmental             |                                                         |
| Operating Temperature     | -40 to +85C                                             |
| Mechanical                |                                                         |
| Dimensions                | 520 x 280 x 75 mm                                       |
| Weight                    | 12.8 Lbs. (5.8kg)                                       |
| Material                  | Aluminum Alloy / Glass                                  |
| Wind Load                 | 0.0336 m² = 0.362 sqft                                  |
| Mounting                  | 2.6"/63 mm                                              |