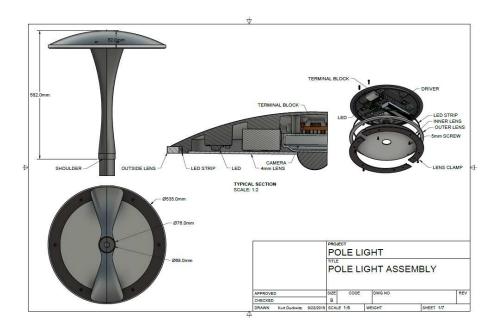

| Electrical                |                                                      |
|---------------------------|------------------------------------------------------|
| Input Voltage             | 100-277 V AC, 480 V AC, 48 V DC                      |
| Frequency Range           | 50/60 Hz                                             |
| Surge Spike Protection    | Compliance to EN61000-4-5 6 kV, 10 kV line to ground |
| Optical                   |                                                      |
| Light Source              | CREE XHP 70-2 (6)                                    |
| Color Temperature         | 4000 K – others on request                           |
| Custom Design Lens Source | LEDIL                                                |
| Beam Pattern              | Type III, IV, or V, others on request                |
| Environmental             |                                                      |
| Operating Temperature     | -40 to +85C                                          |
| Mechanical                |                                                      |
| Dimensions                | See drawing                                          |
| Weight                    | 8kg                                                  |
| Material                  | Aluminum Alloy/Acrylic Ring and Cover                |
| Wind Load                 | $0.0336 \text{ m}^2 = 0.362 \text{ sqft}$            |
| Mounting                  | 68 mm OD                                             |

Optional matching mast for a seamless design. Poletop light and mast are available in any RAL color. Height of mast can be 4, 5, or 6 meters.