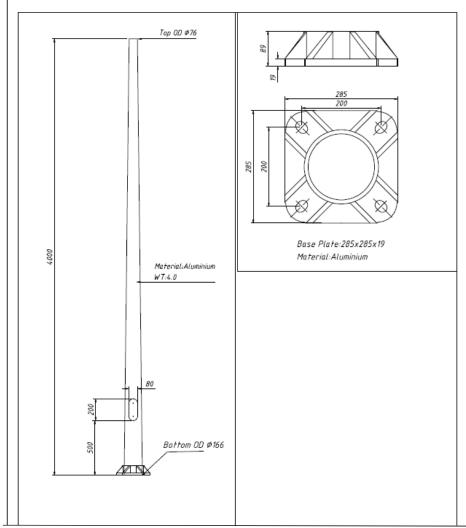

Optional matching mast for a seamless design. Poletop light and mast are available in any RAL color. Height of mast can be 4, 5, or 6 meters.