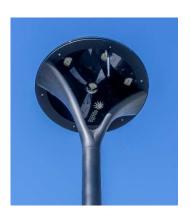

**Apollo Smart Poletop** – This elegant luminaire for outdoor use combines beauty and function. It was especially designed for pedestrian areas on campuses, in cities, or in parking lots. The robust die cast aluminum housing guarantees excellent heat management, assuring long LED life, and minimal lumen depreciation. Poletop and mast can be powder coated in any RAL color for a seamless design.

- 100 RGB LEDs in the outside ring can be used for decoration or information purposes
- 4K ONVIF camera with 5 GHz radio
- Speaker for PA capabilities
- · Wireless control on UHF and WIFI

| Number of LEDs                | 6     |
|-------------------------------|-------|
| Lumen@4000k                   | 17900 |
| Typical Power Consumption (W) | 150   |