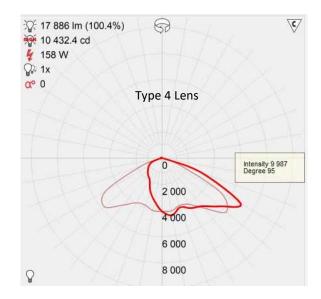

- 100 RGB LEDs in the outside ring can be used for decoration or information purposes
- 4K ONVIF camera with 5 GHz radio
- Speaker for PA capabilities
- · Wireless control on UHF and WIFI

| Number of LEDs                | 6     |
|-------------------------------|-------|
| Lumen@4000k                   | 17900 |
| Typical Power Consumption (W) | 150   |

| Electrical                |                                                      |
|---------------------------|------------------------------------------------------|
| Input Voltage             | 100-277 V AC, 480 V AC, 48 V DC                      |
| Frequency Range           | 50/60 Hz                                             |
| Surge Spike Protection    | Compliance to EN61000-4-5 6 kV, 10 kV line to ground |
| Optical                   |                                                      |
| Light Source              | CREE XHP 70-2 (6)                                    |
| Color Temperature         | 4000 K – others on request                           |
| Custom Design Lens Source | LEDIL                                                |
| Beam Pattern              | Type III, IV, or V, others on request                |
| Environmental             |                                                      |
| Operating Temperature     | -40 to +85C                                          |
| Mechanical                |                                                      |
| Dimensions                | See drawing                                          |
| Weight                    | 8kg                                                  |
| Material                  | Aluminum Alloy/Acrylic Ring and Cover                |
| Wind Load                 | $0.0336 \text{ m}^2 = 0.362 \text{ sqft}$            |
| Mounting                  | 68 mm OD                                             |