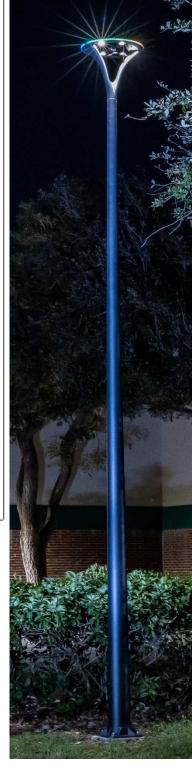

**Apollo Smart Poletop** – This elegant luminaire for outdoor use combines beauty and function. It was especially designed for pedestrian areas on campuses, in cities, or in parking lots. The robust die cast aluminum housing guarantees excellent heat management, assuring long LED life, and minimal lumen depreciation. Poletop and mast can be powder coated in any RAL color for a seamless design.

Optional matching mast for a seamless design. Poletop light and mast are available in any RAL color. Height of mast can be 4, 5, or 6 meters.