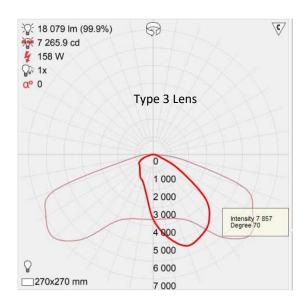

| Electrical                |                                                      |
|---------------------------|------------------------------------------------------|
| Input Voltage             | 100-277 V AC, 480 V AC, 48 V DC                      |
| Frequency Range           | 50/60 Hz                                             |
| Surge Spike Protection    | Compliance to EN61000-4-5 6 kV, 10 kV line to ground |
| Optical                   |                                                      |
| Light Source              | CREE XHP 70-2 (6)                                    |
| Color Temperature         | 4000 K – others on request                           |
| Custom Design Lens Source | LEDIL                                                |
| Beam Pattern              | Type III, IV, or V, others on request                |
| Environmental             |                                                      |
| Operating Temperature     | -40 to +85C                                          |
| Mechanical                |                                                      |
| Dimensions                | See drawing                                          |
| Weight                    | 8kg                                                  |
| Material                  | Aluminum Alloy/Acrylic Ring and Cover                |
| Wind Load                 | $0.0336 \text{ m}^2 = 0.362 \text{ sqft}$            |
| Mounting                  | 68 mm OD                                             |