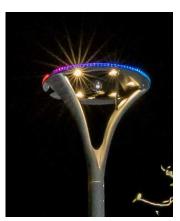

**Apollo Smart Poletop** – This elegant luminaire for outdoor use combines beauty and function. It was especially designed for pedestrian areas on campuses, in cities, or in parking lots. The robust die cast aluminum housing guarantees excellent heat management, assuring long LED life, and minimal lumen depreciation. Poletop and mast can be powder coated in any RAL color for a seamless design.

- 100 RGB LEDs in the outside ring can be used for decoration or information purposes
- 4K ONVIF camera with 5 GHz radio
- Speaker for PA capabilities
- · Wireless control on UHF and WIFI

| Number of LEDs                | 6     |
|-------------------------------|-------|
| Lumen@4000k                   | 17900 |
| Typical Power Consumption (W) | 150   |